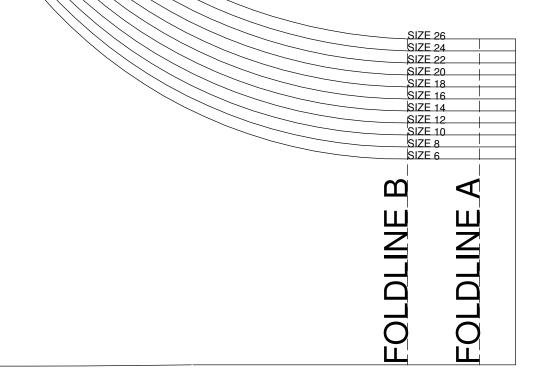

Add in 4 x 3/8" or 1cm diameter buttons and you're ready!

2b

Prepare the button & buttonhole carriers...on both the front & back, press the fabric under along foldline A, then again along foldline B. Stitch into place.