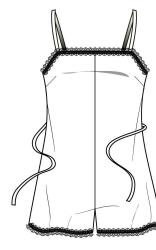

multisized pattern...sizes 6/8/10/12/14/16 /18/20/22/24/26 all together!

PEGINNER TOTAL CONTRACTOR OF This super-pretty retro-inspired playsuit is just perfect for fabrics like silky charmeuse, crepe de chine, double georgette or chiffon. Semi-fitted playsuit has side bust darts, center front & back seams, a simple vintage-inspired front neckline, a low back and a very Playsuit closes at the gusset with buttons and is finished with purchased lace trim; the shoulder straps and tie belt are rendered in a narrow purchased ribbon. Wear this flirty boudoir piece for poolside lounging, relaxing at home or as sweetly sexy sleepwear.

### ABOUT THIS STYLE

This playsuit is a pull-on style with a relaxed fit, side darts and a gentle A-line silhouette.

The playsuit belts at the waist and features a classic buttoned opening a the crotch.

Oh yes, as always, make & fit a muslin before you cut into your fabric ... in this case, use a cheap fabric with a similar drape to your chosen fabric.

Start by sewing out the darts on the playsuit fronts; press the darts downwards on the inside.

Start by joining the playsuit fronts at the center front seam; join the backs along the center back seam.

Add in 4 x 3/8" or 1cm diameter buttons and you're ready!

2b

Prepare the button & buttonhole carriers...on both the front & back, press the fabric under along foldline A, then again along foldline B. Stitch into place.

Work 4 buttonholes on the front buttonhole carrier, 2 on each leg. Add buttons to the back button carrier.

+

Join the back to the front along the side seams.

Stitch the ribbon into place; now you can trim off the excess ribbon.

Now try on your gorgeous new playsuit, and tie the remaining ribbon at the waist ... don't you look fabulous?

3

4a\_ Trim the bottom edges of each leg with your lace... you can add the lace to the bottom edge like this:

4b Repeat step 4a to trim the top edges of the bodice with your lace.

| ZE 26<br>ZE 24    |                                  |
|-------------------|----------------------------------|
| ZE 24             |                                  |
| IZE 22            |                                  |
| IZE 20            |                                  |
| IZE 18            |                                  |
| IZE 16            |                                  |
| SIZE 14           |                                  |
| SIZE 12           |                                  |
| SIZE 10<br>SIZE 8 |                                  |
| SIZE 8            |                                  |
| SIZE 6            |                                  |
|                   |                                  |
|                   |                                  |
|                   |                                  |
|                   |                                  |
|                   |                                  |
|                   |                                  |
|                   |                                  |
|                   |                                  |
|                   |                                  |
|                   |                                  |
|                   |                                  |
|                   |                                  |
|                   |                                  |
|                   |                                  |
|                   |                                  |
|                   |                                  |
|                   |                                  |
|                   |                                  |
|                   |                                  |
|                   |                                  |
|                   |                                  |
|                   |                                  |
|                   |                                  |
|                   |                                  |
|                   |                                  |
|                   |                                  |
|                   |                                  |
|                   |                                  |
|                   |                                  |
|                   |                                  |
|                   |                                  |
|                   |                                  |
|                   |                                  |
|                   |                                  |
| 1                 |                                  |
|                   |                                  |
|                   |                                  |
|                   |                                  |
|                   |                                  |
|                   |                                  |
|                   |                                  |
|                   |                                  |
|                   |                                  |
|                   |                                  |
|                   |                                  |
|                   |                                  |
|                   |                                  |
|                   |                                  |
|                   |                                  |
|                   |                                  |
|                   |                                  |
|                   |                                  |
|                   |                                  |
|                   | PrintTemp Col: 5 Row: 3 11 of 15 |