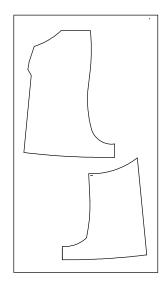

### Press the seams open.

1

1b

SUGGESTED CUTTING LAYOUT FOR THE PLAYSUIT fold fabric in half, with selvedge to selvedge for this layout