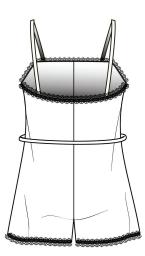

multisized pattern...sizes 6/8/10/12/14/16 /18/20/22/24/26 all together!

PEGINNER TOTAL CONTRACTOR OF This super-pretty retro-inspired playsuit is just perfect for fabrics like silky charmeuse, crepe de chine, double georgette or chiffon. Semi-fitted playsuit has side bust darts, center front & back seams, a simple vintage-inspired front neckline, a low back and a very Playsuit closes at the gusset with buttons and is finished with purchased lace trim; the shoulder straps and tie belt are rendered in a narrow purchased ribbon. Wear this flirty boudoir piece for poolside lounging, relaxing at home or as sweetly sexy sleepwear.

### ABOUT THIS STYLE

This playsuit is a pull-on style with a relaxed fit, side darts and a gentle A-line silhouette.

The playsuit belts at the waist and features a classic buttoned opening a the crotch.

4b Repeat step 4a to trim the top edges of the bodice with your lace.

| ZE 26<br>ZE 24    |                                  |
|-------------------|----------------------------------|
| ZE 24             |                                  |
| IZE 22            |                                  |
| IZE 20            |                                  |
| IZE 18            |                                  |
| IZE 16            |                                  |
| SIZE 14           |                                  |
| SIZE 12           |                                  |
| SIZE 10<br>SIZE 8 |                                  |
| SIZE 8            |                                  |
| SIZE 6            |                                  |
|                   |                                  |
|                   |                                  |
|                   |                                  |
|                   |                                  |
|                   |                                  |
|                   |                                  |
|                   |                                  |
|                   |                                  |
|                   |                                  |
|                   |                                  |
|                   |                                  |
|                   |                                  |
|                   |                                  |
|                   |                                  |
|                   |                                  |
|                   |                                  |
|                   |                                  |
|                   |                                  |
|                   |                                  |
|                   |                                  |
|                   |                                  |
|                   |                                  |
|                   |                                  |
|                   |                                  |
|                   |                                  |
|                   |                                  |
|                   |                                  |
|                   |                                  |
|                   |                                  |
|                   |                                  |
|                   |                                  |
|                   |                                  |
|                   |                                  |
|                   |                                  |
| 1                 |                                  |
|                   |                                  |
|                   |                                  |
|                   |                                  |
|                   |                                  |
|                   |                                  |
|                   |                                  |
|                   |                                  |
|                   |                                  |
|                   |                                  |
|                   |                                  |
|                   |                                  |
|                   |                                  |
|                   |                                  |
|                   |                                  |
|                   |                                  |
|                   |                                  |
|                   |                                  |
|                   |                                  |
|                   | PrintTemp Col: 5 Row: 3 11 of 15 |

## exclusive free download loveable retro playsuit back cut 1 pair in fabric

com