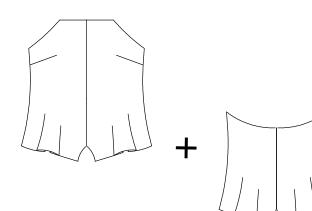

multisized pattern...sizes 6/8/10/12/14/16 /18/20/22/24/26 all together!

PEGINNER TOTAL CONTRACTOR OF This super-pretty retro-inspired playsuit is just perfect for fabrics like silky charmeuse, crepe de chine, double georgette or chiffon. Semi-fitted playsuit has side bust darts, center front & back seams, a simple vintage-inspired front neckline, a low back and a very Playsuit closes at the gusset with buttons and is finished with purchased lace trim; the shoulder straps and tie belt are rendered in a narrow purchased ribbon. Wear this flirty boudoir piece for poolside lounging, relaxing at home or as sweetly sexy sleepwear.

### ABOUT THIS STYLE

This playsuit is a pull-on style with a relaxed fit, side darts and a gentle A-line silhouette.

The playsuit belts at the waist and features a classic buttoned opening a the crotch.

Start by joining the playsuit fronts at the center front seam; join the backs along the center back seam.