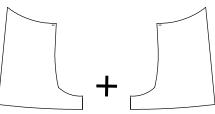

Work 4 buttonholes on the front buttonhole carrier, 2 on each leg. Add buttons to the back button carrier.

+

Join the back to the front along the side seams.

### Press these seams open.

Turn the playsuit inside out; try it on.

5

Pin each end of your ribbon to the playsuit back...don't cut the ribbon into sections just yet Adjust the ribbon to your perfect length, and pin into place inside the front.