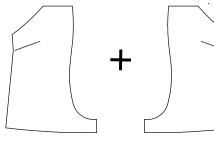

Oh yes, as always, make & fit a muslin before you cut into your fabric ... in this case, use a cheap fabric with a similar drape to your chosen fabric.

Start by sewing out the darts on the playsuit fronts; press the darts downwards on the inside.

Start by joining the playsuit fronts at the center front seam; join the backs along the center back seam.