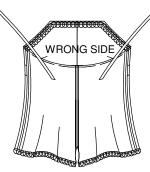

### SEAM ALLOWANCES & OTHER INFO

Seam allowances are 3/8" or 1cm wide; all seams are sewn right sides together unless otherwise stated.

The top and bottom edges of the teddy are finished with purchased lace trim; straps & belt are made from purchased ribbon.

Add in 4 x 3/8" or 1cm diameter buttons and you're ready!

2b

Prepare the button & buttonhole carriers...on both the front & back, press the fabric under along foldline A, then again along foldline B. Stitch into place.