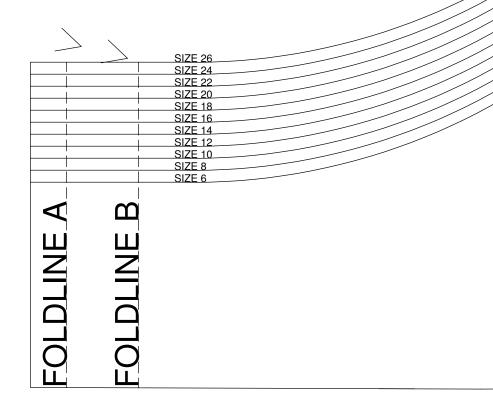

Add in 4 x 3/8" or 1cm diameter buttons and you're ready!

2b

Prepare the button & buttonhole carriers...on both the front & back, press the fabric under along foldline A, then again along foldline B. Stitch into place.