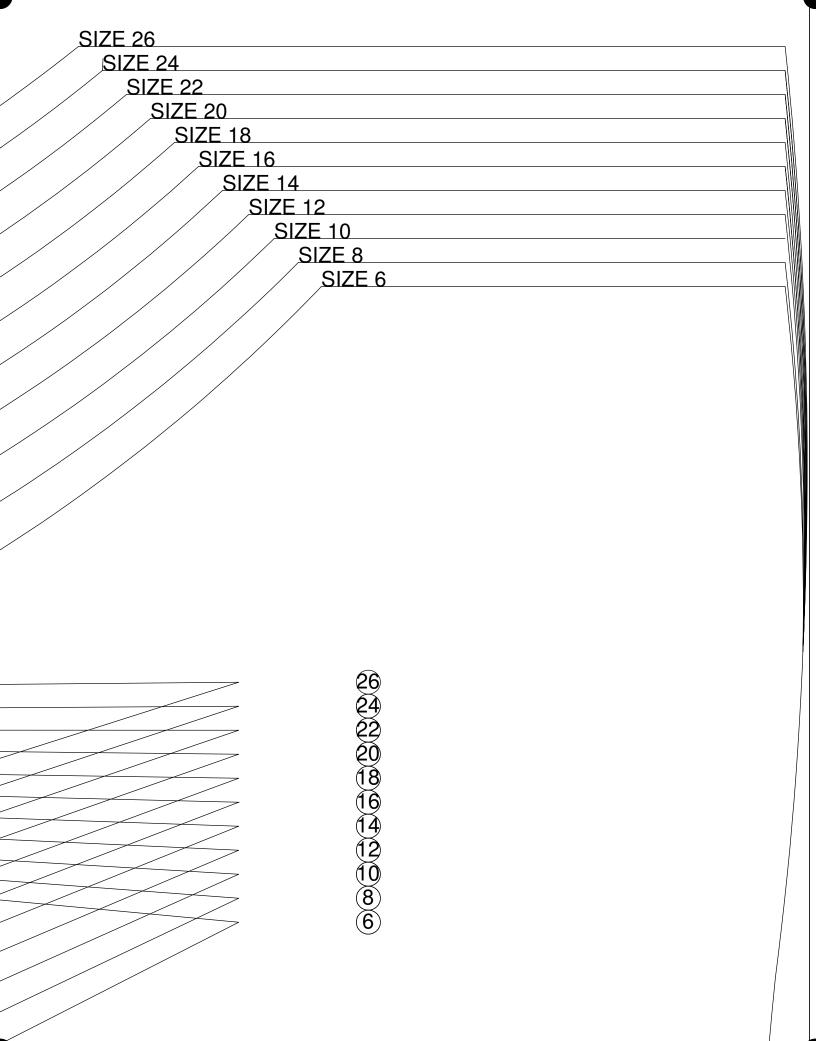

### SZE 22 SZE 26 SZE 16 SZE 26 SZ

B

## terns & fabric.com

usive free download eable retro playsuit front ut 1 pair in fabric