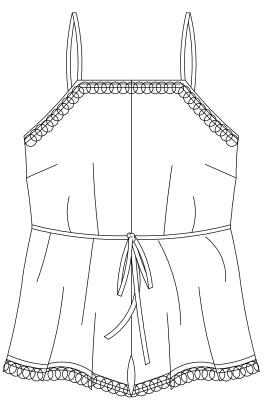

multisized pattern...sizes 6/8/10/12/14/16 /18/20/22/24/26 all together!

PEGINNER TOTAL CONTRACTOR OF This super-pretty retro-inspired playsuit is just perfect for fabrics like silky charmeuse, crepe de chine, double georgette or chiffon. Semi-fitted playsuit has side bust darts, center front & back seams, a simple vintage-inspired front neckline, a low back and a very Playsuit closes at the gusset with buttons and is finished with purchased lace trim; the shoulder straps and tie belt are rendered in a narrow purchased ribbon. Wear this flirty boudoir piece for poolside lounging, relaxing at home or as sweetly sexy sleepwear.

### ABOUT THIS STYLE

This playsuit is a pull-on style with a relaxed fit, side darts and a gentle A-line silhouette.

The playsuit belts at the waist and features a classic buttoned opening a the crotch.

Stitch the ribbon into place; now you can trim off the excess ribbon.

Now try on your gorgeous new playsuit, and tie the remaining ribbon at the waist ... don't you look fabulous?

3

4a\_ Trim the bottom edges of each leg with your lace... you can add the lace to the bottom edge like this:

4b Repeat step 4a to trim the top edges of the bodice with your lace.

| ZE 26<br>ZE 24    |                                  |
|-------------------|----------------------------------|
| ZE 24             |                                  |
| IZE 22            |                                  |
| IZE 20            |                                  |
| IZE 18            |                                  |
| IZE 16            |                                  |
| SIZE 14           |                                  |
| SIZE 12           |                                  |
| SIZE 10<br>SIZE 8 |                                  |
| SIZE 8            |                                  |
| SIZE 6            |                                  |
|                   |                                  |
|                   |                                  |
|                   |                                  |
|                   |                                  |
|                   |                                  |
|                   |                                  |
|                   |                                  |
|                   |                                  |
|                   |                                  |
|                   |                                  |
|                   |                                  |
|                   |                                  |
|                   |                                  |
|                   |                                  |
|                   |                                  |
|                   |                                  |
|                   |                                  |
|                   |                                  |
|                   |                                  |
|                   |                                  |
|                   |                                  |
|                   |                                  |
|                   |                                  |
|                   |                                  |
|                   |                                  |
|                   |                                  |
|                   |                                  |
|                   |                                  |
|                   |                                  |
|                   |                                  |
|                   |                                  |
|                   |                                  |
|                   |                                  |
|                   |                                  |
| 1                 |                                  |
|                   |                                  |
|                   |                                  |
|                   |                                  |
|                   |                                  |
|                   |                                  |
|                   |                                  |
|                   |                                  |
|                   |                                  |
|                   |                                  |
|                   |                                  |
|                   |                                  |
|                   |                                  |
|                   |                                  |
|                   |                                  |
|                   |                                  |
|                   |                                  |
|                   |                                  |
|                   |                                  |
|                   | PrintTemp Col: 5 Row: 3 11 of 15 |